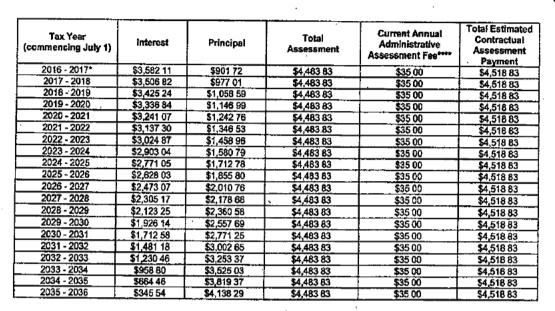

mated Maximum Annual Assessment Installments:

The schedule of the estimated maximum Annual Assessment Installments is based on the following assumptions:

- 1 WRCOG disburses the Estimated Disbursement Amount to Owner.
- Interest totaling a maximum of \$2,825.89 will accumulate until your first Payment. That amount will be added to Owner's Estimated Disbursement Amount
- 3. WRCOG disburses to Owner on the Estimated Disbursement Date.
- 4. The Assessment Interest Rate is 8.35%.
- The Annual Percentage Rate (APR) of your assessment is 9.34%. APR is the annual interest rate you will actually pay on your assessment, including fees required in order to participate in the HERO Program.
- The total administrative fees, recording fees and annual assessment added to your assessment is \$2,270.69



\*The Estimated Initial Tax Year shown on preceding schedule is based upon the Estimated Disbursement Date. The actual Initial Tax Year will be based upon the actual Disbursement Date

FOLLOWING THE DISBURSEMENT OF THE ACTUAL DISBURSEMENT AMOUNT, THE HERO PROGRAM ADMINISTRATOR WILL ADJUST THE ASSESSMENT AND THE ESTIMATED MAXIMUM ANNUAL ASSESSMENT INSTALLMENTS, IF NECESSARY, TO REFLECT THE ACTUAL ASSESSMENT BASED UPON THE ACTUAL DISBURSEMENT AMOUNT, THE ACTUAL DATE OF DISBURSEMENT AND THE ACTUAL AMOUNT OF INTEREST DUE AND PAYABLE BEFORE THE FIRST PAYMENT ADDED TO THE ACTUAL DISBURSEMENT AMOUNT. THE ACTUAL AMOUNT OF THE ASSESSMENT AND SCHEDULE OF ANNUAL ASSESSMENT INSTALLMENTS SHALL BE SPECIFIED IN THE "PAYMENT OF CONTRACTUAL ASSESSMENT REQUIRED" TO BE RECORDED BY WRCOG IN THE OFFICE OF TH